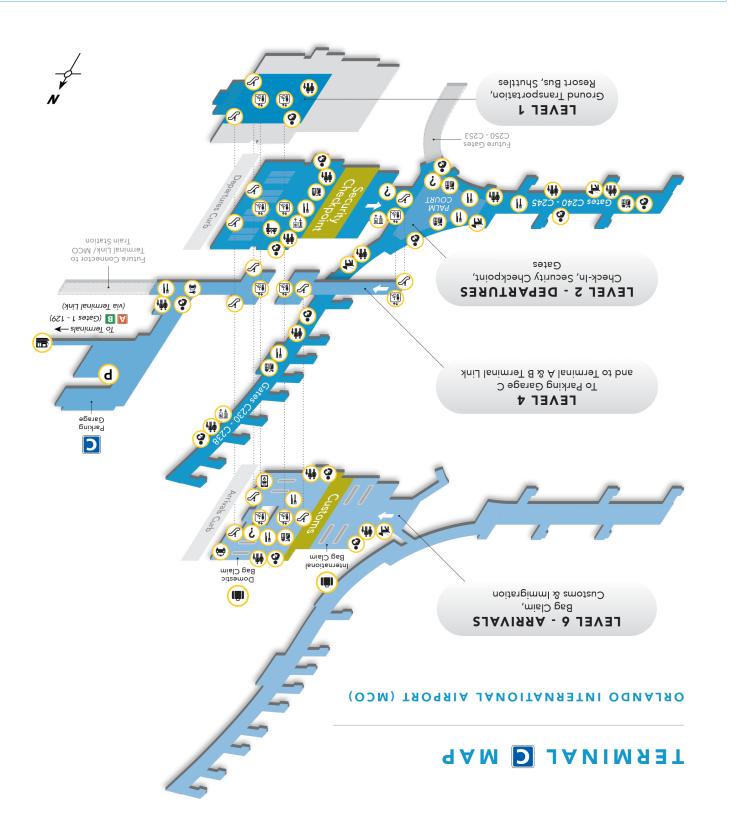

292 '992 'Z92 'T92

C48' C46' C20' C27

Gates C230-C245

<u> Ternimal C</u>

Domestic Bag Claim:

ilt'l Bag Claim (Inside FIS):

#### Frequently Asked Ouestions

| How do I walk to<br>Terminal A or B?                                                                    | Walk through the C Garage to the Train Station and ride the Terminal Link to Terminals A/B.                                                                                                                               |
|---------------------------------------------------------------------------------------------------------|---------------------------------------------------------------------------------------------------------------------------------------------------------------------------------------------------------------------------|
| Who do I call for common area spills?                                                                   | Communication Center 407-825-2065.                                                                                                                                                                                        |
| Who provides language assistance?                                                                       | Language assistance is available from Ambassadors or the Information Centers.                                                                                                                                             |
| Who do I call about an unattended bag?                                                                  | Communication Center 407-825-2065 or 911.                                                                                                                                                                                 |
| Who do guests call for airport info & paging?                                                           | Guests can call the Information Center at 407-825-<br>2352 and Paging at 407-825-2352                                                                                                                                     |
| Where can guests call for C Valet Parking?                                                              | Guests can call 407-405-6108 for Terminal C Valet.<br>After 11 p.m., they can call 407-825-2292.                                                                                                                          |
| How can guests with<br>disabilities or medical<br>conditions get assistance<br>with security screening? | Guests can ask for assistance on the spot at the TSA<br>security area or call TSA Cares in advance at 855-787-<br>2227. Representatives are available M-F 8 AM-11 PM<br>and weekends/holidays 9 AM-8 PM Eastern time. For |