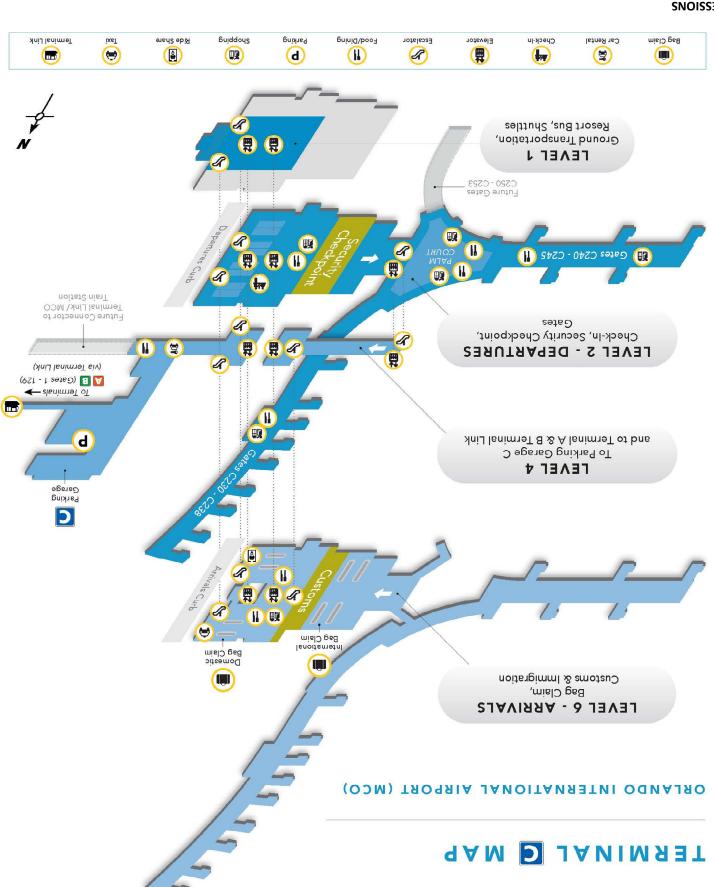

# Frequently Asked Questions

How do I walk to Terminal A or B?

Who do I call for common area spills?

Who provides language assistance is available from Ambassadors or the Information Centers.

Who do I call about an unattended bag?

Walk through the C Garage to the Train Station and ride the Terminal Link to Terminals A/B.

Walk through the C Garage to the Train Station and ride the Terminal Link to Terminals A/B.

Communication Center 407-825-2065.

Who do guests call for airport info & paging?

Guests
2352 a

Guests can call the Information Center at 407-825-2352 and Paging at 407-825-2352

Where can guests call for C Valet Parking?

Guests can call 407-405-6108 for Terminal C Valet. After 11 p.m., they can call 407-825-2292.

How can guests with disabilities or medical conditions get assistance with security screening?

Guests can ask for assistance on the spot at the TSA security area or call TSA Cares in advance at 855-787-2227. Representatives are available M-F 8 AM-11 PM and weekends/holidays 9 AM-8 PM Eastern time. For hearing impaired assistance, use Federal Relay 711.

#### **Shuttle Bus**

(Located on the Ground Transportation Curb)

Terminal C: Level 1 at Space 272

Terminal B: Level 1 at Space B16

#### Lost & Found

Terminal A: Level 1,East End Hours of operation: 7:00am-7:30pm

#### Terminal C: Level 1

Hours of operation: 8:00am-4:00pm
\*All lost and found items are moved from
Terminal C to the Terminal A location at
4:00pm daily for storage.